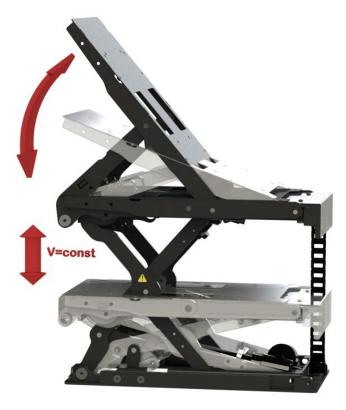

# Lift & Tilt system | standard

REAC Lift and Tilt system, is a compact yet powerful system designed to help people. With its impressive lifting performance of up to 215 kg and a maximum tilt angle of 50°, this remarkable system offers functionality and convenience.

Despite its compact size, it can effortlessly lift up to 215 kg up to a height of 300 mm. This means that electric wheelchairs can be easily elevated to a desired level, giving users increased accessibility and freedom to interact with their surroundings comfortably.

We understand the importance of maintaining an unobtrusive built-in height when it comes to assistive devices. That's why our Lift and Tilt system boasts a low overall height of just 88 mm.