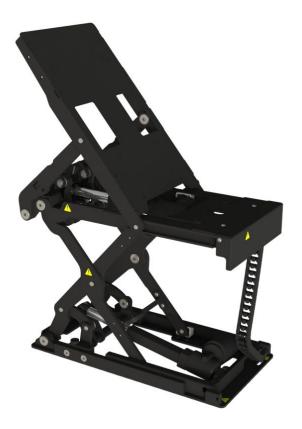

# Lift & Tilt system | standard

REAC Lift and Tilt system, is a compact yet powerful system designed to help people. With its impressive lifting performance of up to 215 kg and a maximum tilt angle of 50°, this remarkable system offers functionality and convenience.

#### Lift & Tilt system