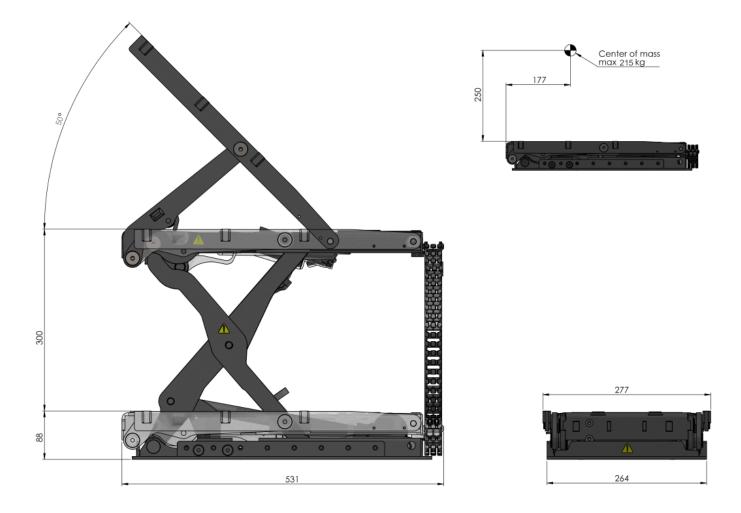

Despite its compact size, it can effortlessly lift up to 215 kg up to a height of 300 mm. This means that electric wheelchairs can be easily elevated to a desired level, giving users increased accessibility and freedom to interact with their surroundings comfortably.

We understand the importance of maintaining an unobtrusive built-in height when it comes to assistive devices. That's why our Lift and Tilt system boasts a low overall height of just 88 mm.

#### **Standard features**

| Load capacity       |
|---------------------|
| Min install height  |
| Lifting height      |
| Max tilting angle   |
| Weight              |
| Feedback & switches |
| Motor               |

215 kg 88 mm 300 mm 50° 28 kg Limit switch in actuator 24VDC

### Dimensions