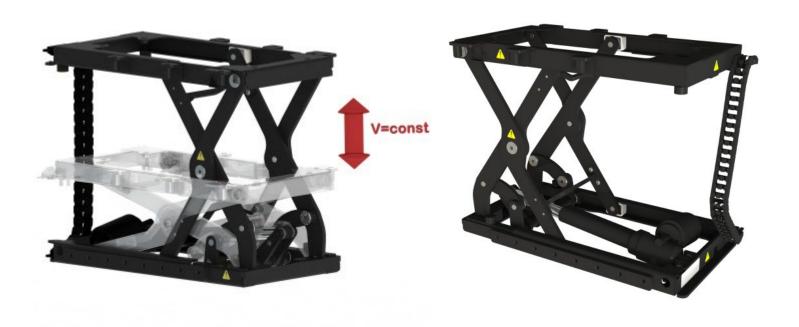

# Lift system | standard

REAC Lift system with an impressive lifting performance of 200kg up to 300mm, still maintaining an 78mm overall build-in height. It fulfills regulatory requirements. Long life cycle due to thorough testing to ensure good quality. It has ideal specifications for electrical wheelchairs as well as other suitable applications.

### Lift system standard