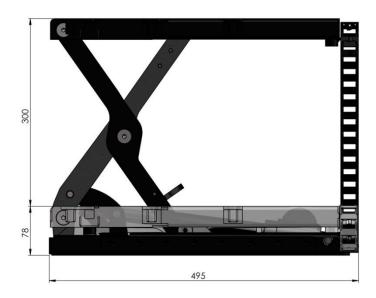

### **Dimensions**

## **Standard features**

Load capacity200kgMin install height78mmLifting height300mmWeight16kg

Feedback & switches Limit switch in actuator

Inhibit switch, min and max

linear position

Motor 24VDC

Top and bottom frame Customized