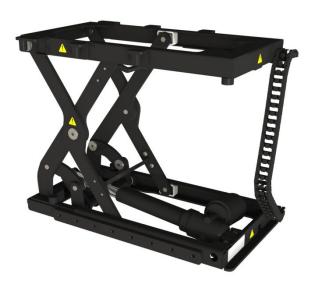

# Lift system | standard

REAC Lift system with an impressive lifting performance of 200kg up to 300mm, still maintaining an 78mm overall build-in height. It fulfills regulatory requirements. Long life cycle due to thorough testing to ensure good quality. It has ideal specifications for electrical wheelchairs as well as other suitable applications.

### Lift system standard