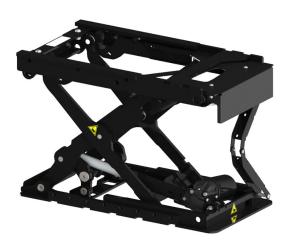

# Lift system | heavy duty

REAC Lift system is a very compact and powerful lift. Clever engineering allows an impressive lifting performance of 260kg up to 254mm, still maintaining an 89,5mm overall build-in height. It has ideal specifications for electrical wheelchairs as well as other suitable applications.

## **Heavy duty features**

Load capacity260kgMin install height89,5mmLifting height254mmWeight22kg

Feedback & switches Limit switch in actuator

Inhibit switch, min and max

linear position

Motor 24VDC

| Top and bottom frame  | Customized                    |
|-----------------------|-------------------------------|
| Feedback and switches | Positioning feedback analogue |