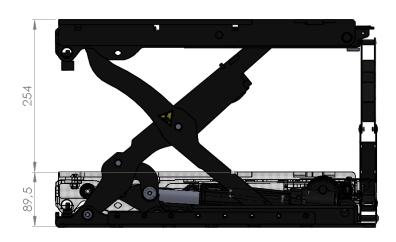

# Lift system | heavy duty

REAC Lift system is a very compact and powerful lift. Clever engineering allows an impressive lifting performance of 260kg up to 254mm, still maintaining an 89,5mm overall build-in height. It has ideal specifications for electrical wheelchairs as well as other suitable applications.

## **Heavy duty features**

Load capacity260kgMin install height89,5mmLifting height254mmWeight22kg

Feedback & switches Limit switch in actuator

Inhibit switch, min and max

linear position

Motor 24VDC

| Top and bottom frame  | Customized                    |
|-----------------------|-------------------------------|
| Feedback and switches | Positioning feedback analogue |

### **Dimensions**