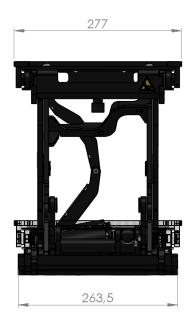

# Lift system | heavy duty

REAC Lift system is a very compact and powerful lift. Clever engineering allows an impressive lifting performance of 260kg up to 254mm, still maintaining an 89,5mm overall build-in height. It has ideal specifications for electrical wheelchairs as well as other suitable applications.

## **Heavy duty features**

Load capacity260kgMin install height89,5mmLifting height254mmWeight22kg

Feedback & switches Limit switch in actuator

Inhibit switch, min and max

linear position

Motor 24VDC

| Top and bottom frame  | Customized                    |
|-----------------------|-------------------------------|
| Feedback and switches | Positioning feedback analogue |

### **Dimensions**